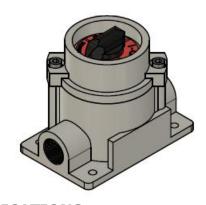

## **APPLICATIONS**

EFS SERIES ex-proof switch and buttons are suitable for Zone-1,Zone-21,Zone-2 and Zone-22 ex-proof applications.In accordance with the demand;

It can be used as 0-1 switch, emergency stop buttons, signal button, potentiometer 0-1-2 switch, 1-0-2 switch.

## **MATERIAL**

Body; aluminum casting (ETİAL 171) Colour: RAL 7040(grey)