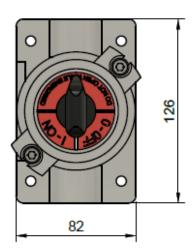

## **APPLICATIONS**

EFS SERIES ex-proof switch and buttons are suitable for Zone-1,Zone-21,Zone-2 and Zone-22 ex-proof applications.In accordance with the demand;

It can be used as 0-1 switch, emergency stop buttons, signal button, potentiometer 0-1-2 switch, 1-0-2 switch.

## **TECHNICIAL SPECIFICATIONS**

220 V, 50 Hz with energy input 2x3/4" with hole