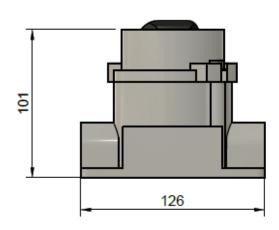

## **TECHNICIAL SPECIFICATIONS**

220 V, 50 Hz with energy input 2x3/4" with hole

## **MACHANICAL PROTECTION TYPE**

IP 66